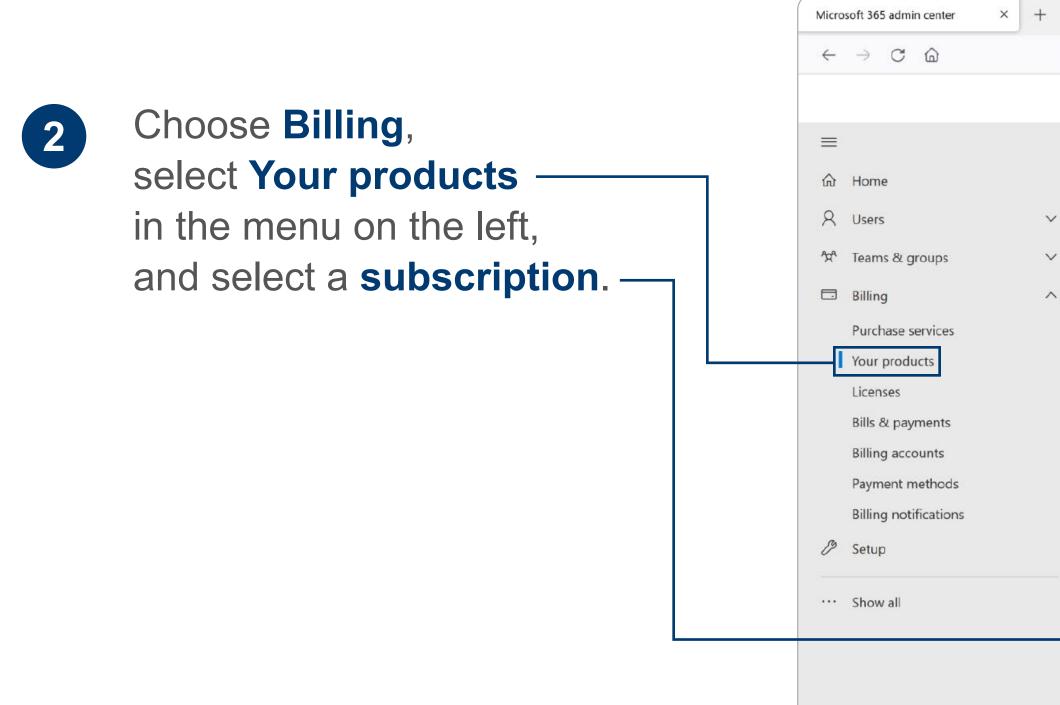

### Option 2: Microsoft Admin Center

COLUMN TWO IS NOT

140.000

diam'r.

Log in to your organization's Microsoft Admin Center.

## Access credentials are generally in the format name@organizationname.onmicrosoft.com and a password.

| https://admin.microsoft.com/#/subscriptions                                                                                    |        |                   |                               |                                                                  | ŝ                     |                                       |
|--------------------------------------------------------------------------------------------------------------------------------|--------|-------------------|-------------------------------|------------------------------------------------------------------|-----------------------|---------------------------------------|
| https://admin.microsort.com/#/subscriptions                                                                                    |        |                   |                               |                                                                  | W<br>W                |                                       |
|                                                                                                                                |        |                   |                               |                                                                  |                       |                                       |
| Home > Your products                                                                                                           |        |                   |                               |                                                                  | 2                     | Dark mode                             |
| Your products                                                                                                                  |        |                   |                               |                                                                  |                       |                                       |
| Your products                                                                                                                  |        |                   |                               |                                                                  |                       |                                       |
| These are products owned by your organization that were bou<br>party providers. Select a product to manage product and billing |        |                   |                               |                                                                  |                       |                                       |
| licenses.                                                                                                                      |        |                   |                               |                                                                  |                       |                                       |
| Products Benefits                                                                                                              |        |                   |                               |                                                                  |                       |                                       |
|                                                                                                                                |        |                   |                               |                                                                  |                       |                                       |
|                                                                                                                                |        |                   |                               |                                                                  |                       |                                       |
|                                                                                                                                |        |                   | 3 it                          | ems 🔎 Search                                                     | <b>T</b> 4 filters se | elected 🚍                             |
|                                                                                                                                |        |                   | 3 it                          | ems 🔎 Search                                                     | <b>T</b> 4 filters se | elected =                             |
| Microsoft products (3)                                                                                                         |        |                   | 3 it                          | ems 🔎 Search                                                     | <b>Y</b> 4 filters se | elected =                             |
| Microsoft products (3)                                                                                                         |        |                   | 3 it                          | ems 🔎 Search                                                     | <b>T</b> 4 filters se | elected 🚍                             |
| Microsoft products (3)<br>Product name ↑                                                                                       |        | Assigned licenses | 3 it<br>Purchased quantity    | ems 🔎 Search<br>Subscription status                              | <b>Y</b> 4 filters se | elected 🚍                             |
|                                                                                                                                |        | Assigned licenses |                               |                                                                  | <b>Y</b> 4 filters se |                                       |
| Product name ↑                                                                                                                 |        |                   | Purchased quantity            | Subscription status                                              | <b>▼</b> 4 filters se | Paid with                             |
| Product name ↑<br>Domain Subscription -<br>Microsoft 365 Business Basic Trial                                                  | 1      | 2                 | Purchased quantity<br>1<br>25 | Subscription status <ul> <li>Active</li> <li>Disabled</li> </ul> | <b>▼</b> 4 filters se | Paid with<br>Visa ****<br>Not availab |
| Product name ↑<br>□                                                                                                            | 2<br>- | 0                 | Purchased quantity            | Subscription status                                              | <b>▼</b> 4 filters se | Paid with<br>Visa ****                |
| Product name ↑<br>Domain Subscription -<br>Microsoft 365 Business Basic Trial                                                  | 1      | 2                 | Purchased quantity<br>1<br>25 | Subscription status <ul> <li>Active</li> <li>Disabled</li> </ul> | <b>▼</b> 4 filters se | Paid with<br>Visa ****<br>Not availab |