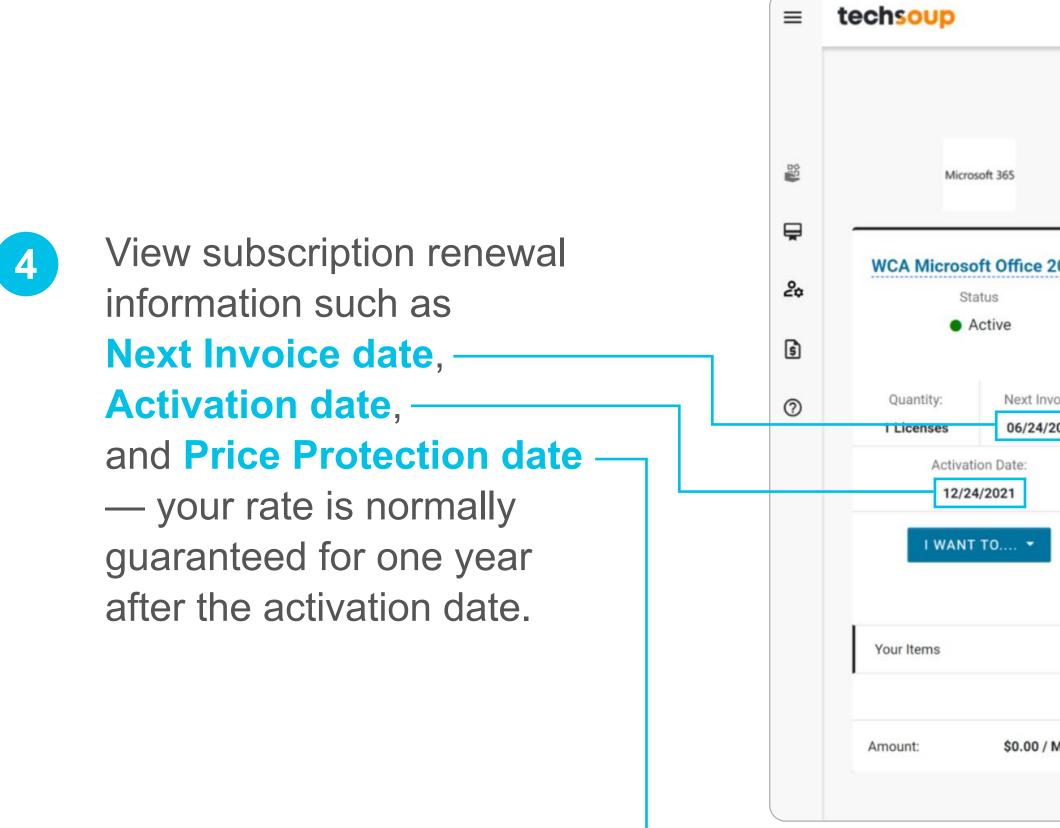

|                  | Q Try        | searching for Serv | rices, Plans, Use | ers or Customers | ]            |          | Cloud Manager       | Ä |
|------------------|--------------|--------------------|-------------------|------------------|--------------|----------|---------------------|---|
|                  |              |                    |                   |                  |              |          |                     |   |
| ~                | NEXT INVOICE | QUANTITY           | STATUS            | UNIT PRICE       | BILLING PLAN | DISCOUNT | SUBSCRIPTION AMOUNT |   |
|                  | 1000000000   | 1 Licenses         | Active            | \$0.00 / Month   | -27          | 0 %      | \$0.00              | - |
| soft Office 2022 | 06/24/2022   | . 2.000.000        |                   |                  |              |          |                     |   |

|     | Q              | Try searching for    | Services, Plans, Users or Cu | stomers                |          |               | Clou        | id Manager        | Ĩ                            |
|-----|----------------|----------------------|------------------------------|------------------------|----------|---------------|-------------|-------------------|------------------------------|
|     |                |                      |                              |                        |          |               |             |                   |                              |
| Yo  | ur Items       |                      |                              |                        |          | Vie           | ew The Pure | chase History     | ^                            |
| PR  | ODUCT / ADD-ON |                      |                              |                        | QUANTITY | UNIT<br>PRICE | DISCOUNT    | FINAL UNIT PRICE  | ACTIONS                      |
| -   | Microsoft 3    | 65 Business Prem     | ium (Nonprofit Staff Pricing | ) Donation (Nonprofit) | 1        | \$0.00        | -           | \$0.00            |                              |
| L.  | Subscript      | ion is under price p | protection until 12/23/2022  |                        |          |               |             |                   |                              |
| . – |                |                      |                              |                        |          |               |             |                   |                              |
| 1   |                |                      |                              |                        |          |               |             |                   |                              |
|     |                |                      |                              |                        |          |               |             |                   |                              |
|     |                |                      |                              |                        |          |               |             |                   |                              |
|     |                |                      |                              |                        |          |               |             |                   |                              |
|     |                |                      |                              |                        |          |               |             | zendesk           | <sub>chat</sub><br>nat with  |
|     |                |                      |                              |                        |          |               |             |                   | chSoup<br>ipport M<br>a.m.–2 |
| h   |                |                      |                              |                        |          |               |             | 7<br>p.           | a.m.–2<br>m. Paci            |
|     |                |                      |                              |                        |          |               |             | Type your message | hara                         |