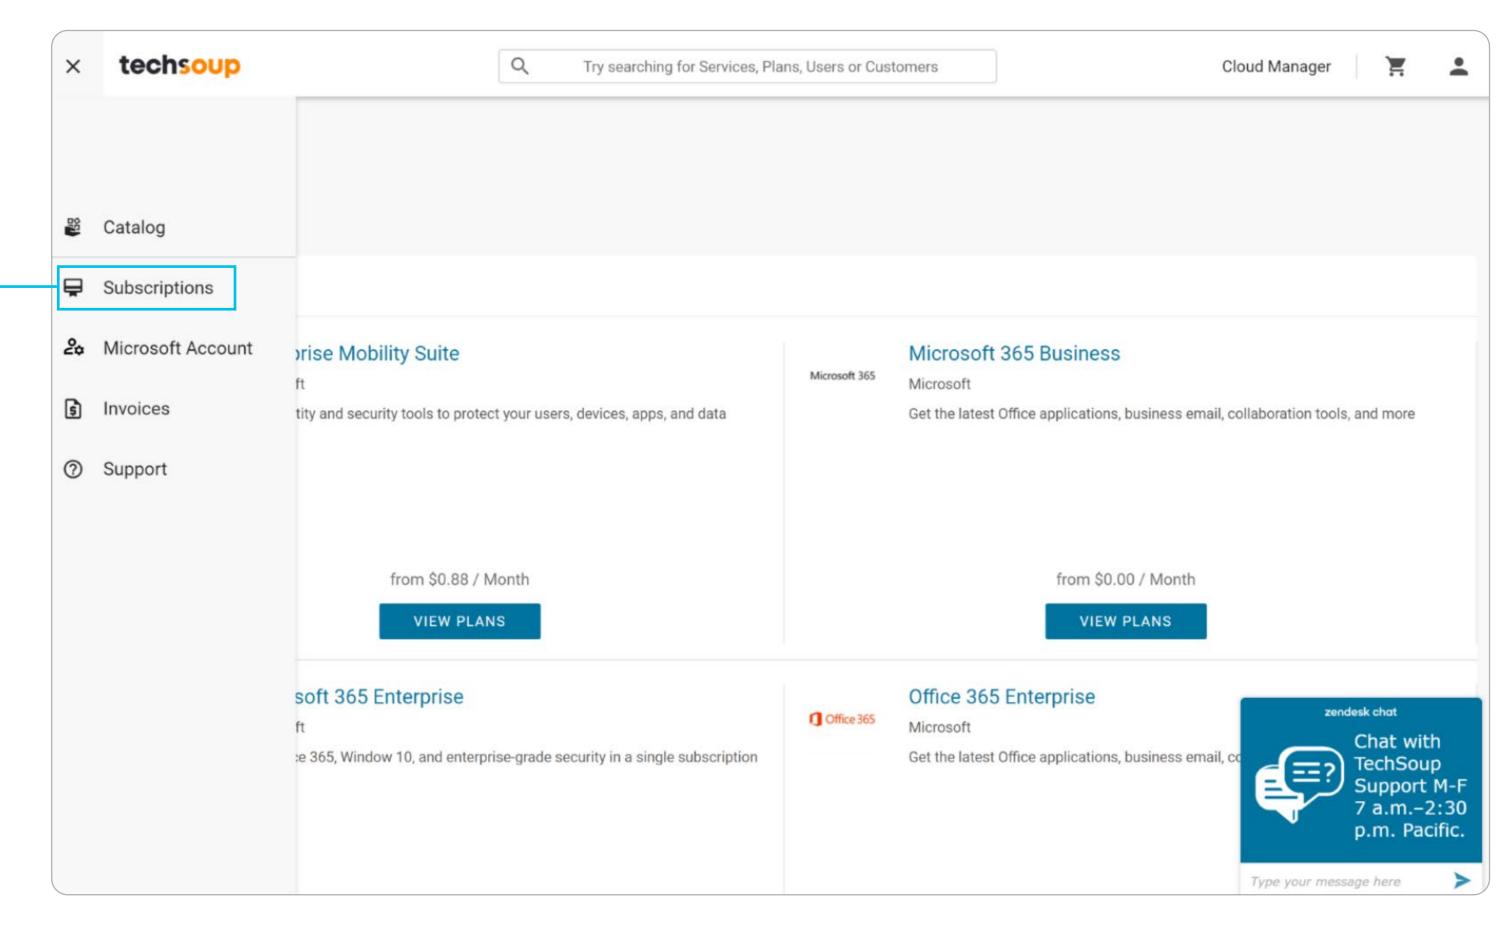

Choose **Subscriptions** in the icon menu on the left. These are the subscriptions obtained through TechSoup.

If these subscriptions include Office 365 E1 (donation), Microsoft 365 Business Basic, or Microsoft 365 Business Premium (10-seat donation), these subscriptions will include support fees upon term renewal on or after January 4, 2023.

|                  | Q Try        | searching for Serv | rices, Plans, Use | ers or Customers | ]            |          | Cloud Manager       | Ä |
|------------------|--------------|--------------------|-------------------|------------------|--------------|----------|---------------------|---|
|                  |              |                    |                   |                  |              |          |                     |   |
| ~                | NEXT INVOICE | QUANTITY           | STATUS            | UNIT PRICE       | BILLING PLAN | DISCOUNT | SUBSCRIPTION AMOUNT |   |
|                  | 1000000000   | 1 Licenses         | Active            | \$0.00 / Month   | -27          | 0 %      | \$0.00              | - |
| soft Office 2022 | 06/24/2022   | . 2.000.000        |                   |                  |              |          |                     |   |