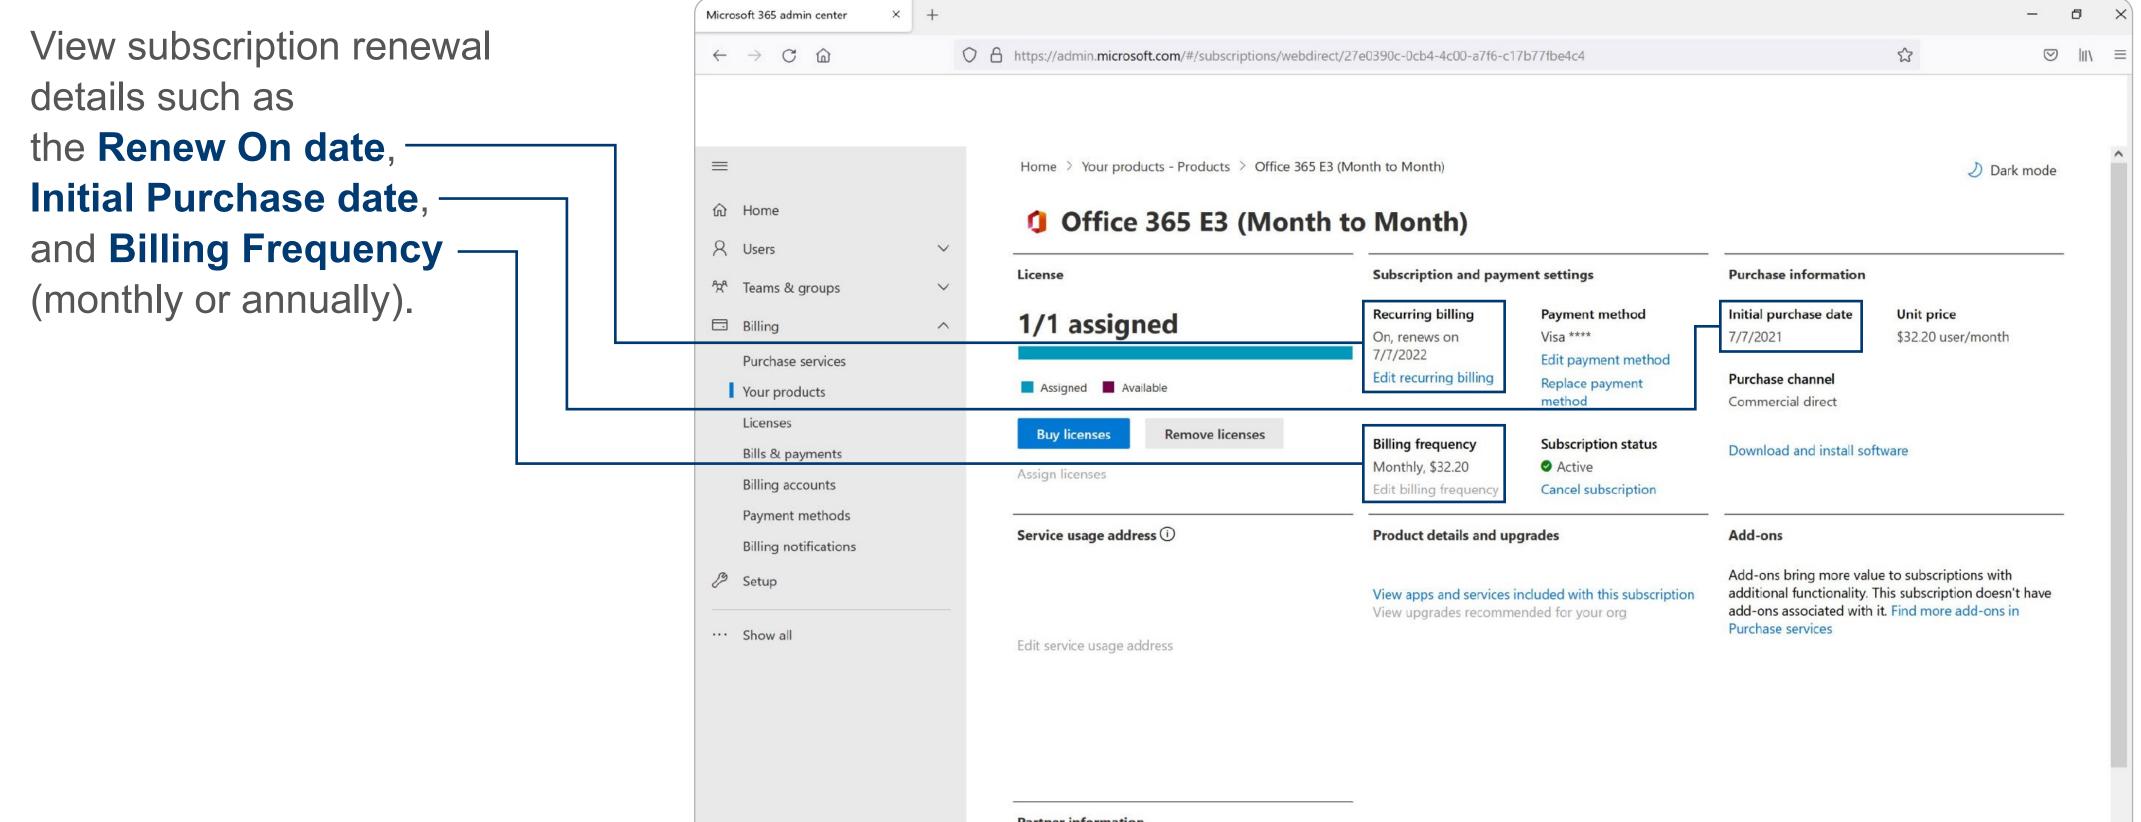

## Access credentials are generally in the format name@organizationname.onmicrosoft.com and a password.

| https://admin.microsoft.com/#/subscriptions                                                                                    |        |                   |                               |                                                                  | ŝ                     |                                       |
|--------------------------------------------------------------------------------------------------------------------------------|--------|-------------------|-------------------------------|------------------------------------------------------------------|-----------------------|---------------------------------------|
| https://admin.microsort.com/#/subscriptions                                                                                    |        |                   |                               |                                                                  | W<br>W                |                                       |
|                                                                                                                                |        |                   |                               |                                                                  |                       |                                       |
| Home > Your products                                                                                                           |        |                   |                               |                                                                  | 2                     | Dark mode                             |
| Your products                                                                                                                  |        |                   |                               |                                                                  |                       |                                       |
| Your products                                                                                                                  |        |                   |                               |                                                                  |                       |                                       |
| These are products owned by your organization that were bou<br>party providers. Select a product to manage product and billing |        |                   |                               |                                                                  |                       |                                       |
| licenses.                                                                                                                      |        |                   |                               |                                                                  |                       |                                       |
| Products Benefits                                                                                                              |        |                   |                               |                                                                  |                       |                                       |
|                                                                                                                                |        |                   |                               |                                                                  |                       |                                       |
|                                                                                                                                |        |                   |                               |                                                                  |                       |                                       |
|                                                                                                                                |        |                   | 3 it                          | ems 🔎 Search                                                     | <b>T</b> 4 filters se | elected 🚍                             |
|                                                                                                                                |        |                   | 3 it                          | ems 🔎 Search                                                     | <b>T</b> 4 filters se | elected =                             |
| Microsoft products (3)                                                                                                         |        |                   | 3 it                          | ems 🔎 Search                                                     | <b>Y</b> 4 filters se | elected =                             |
| Microsoft products (3)                                                                                                         |        |                   | 3 it                          | ems 🔎 Search                                                     | <b>T</b> 4 filters se | elected 🚍                             |
| Microsoft products (3)<br>Product name ↑                                                                                       |        | Assigned licenses | 3 it<br>Purchased quantity    | ems 🔎 Search<br>Subscription status                              | <b>Y</b> 4 filters se | elected 🚍                             |
|                                                                                                                                |        | Assigned licenses |                               |                                                                  | <b>Y</b> 4 filters se |                                       |
| Product name ↑                                                                                                                 |        |                   | Purchased quantity            | Subscription status                                              | <b>▼</b> 4 filters se | Paid with                             |
| Product name ↑<br>Domain Subscription -<br>Microsoft 365 Business Basic Trial                                                  | 1      | 2                 | Purchased quantity<br>1<br>25 | Subscription status <ul> <li>Active</li> <li>Disabled</li> </ul> | <b>▼</b> 4 filters se | Paid with<br>Visa ****<br>Not availab |
| Product name ↑<br>□                                                                                                            | 2<br>- | 0                 | Purchased quantity            | Subscription status                                              | <b>▼</b> 4 filters se | Paid with<br>Visa ****                |
| Product name ↑<br>Domain Subscription -<br>Microsoft 365 Business Basic Trial                                                  | 1      | 2                 | Purchased quantity<br>1<br>25 | Subscription status <ul> <li>Active</li> <li>Disabled</li> </ul> | <b>▼</b> 4 filters se | Paid with<br>Visa ****<br>Not availab |