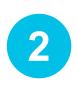

Choose **Subscriptions** in the icon menu on the left. These are the subscriptions obtained through TechSoup.

If these subscriptions include Office 365 E1 (donation), Microsoft 365 Business Basic, or Microsoft 365 Business Premium (10-seat donation), these subscriptions will include support fees upon term renewal on or after January 4, 2023.